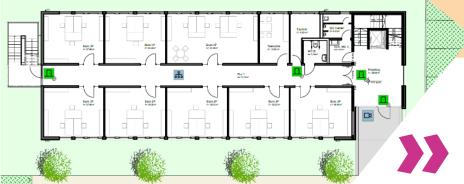

## WHAT CAN THE ZEUS® **SECURITY MONITOR OFFER YOU?**

- **>>> Real-time security:** The ZEUS® Security Monitor allows for immediate localisation and visualisation of threats in real time. This means that potential threats are immediately detected and measures are automatically initiated to respond to them promptly and appropriately.
- **Smart alarms:** If, for instance, an object prevents a door from closing properly, the Security Monitor not only informs visually about the event, but can also trigger a message informing designated people via email or push notification on their personal smartphone.
- **Efficient access control:** The Security Monitor is not only designed to display information, but also to actively interact with the Access Control system. For instance, the Security Monitor can be used to reliably control a surveillance camera or to lock or open doors and gates.

## CLICK HERE FOR THE VIDEO

- >>> Seamless integration: The ZEUS® Security Monitor can be seamlessly integrated into the ISGUS Access Control solutions and easily implemented into both existing and new security concepts.
- **Duick operational readiness:** The pre-configured Security Monitor can be put into operation quickly and with minimum effort.

**Description** Comprehensive logging: All events, access attempts and measures are accurately logged and documented for later evaluation and verification.

**Contact your nearby ISGUS** sales centre for an individual quotation!